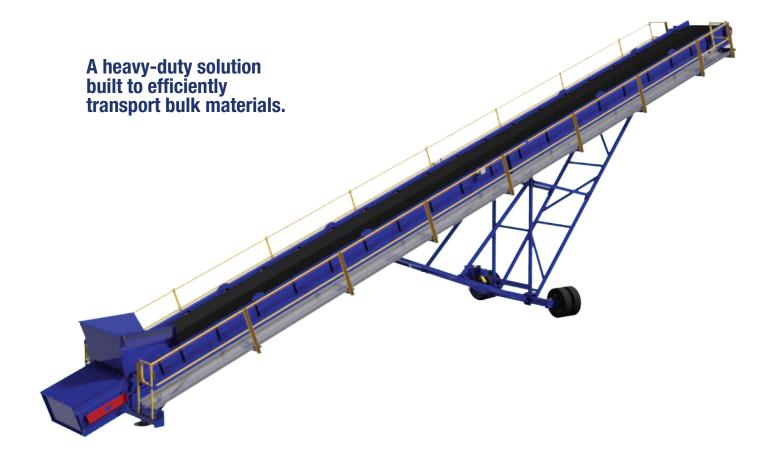

## **Streamline Material Handling**

Tuffman® Stacker Conveyors are a heavy-duty solution built to transport bulk materials efficiently for loading, stockpiling, and more. Tuffman® stacking conveyors can transport bulk materials such as ores, aggregates, coal, and more into piles, allowing you to stockpile and load your products quickly and easily. We also offer add-ons such as customized hoppers, radial drive units, and catwalks.

## **Why Tuffman® Stacker Conveyors**

- Standard lengths come in 40', 50', and 60'
- Custom lengths available on request
- Crossbelt magnet integration
- Built to last with heavy-duty materials
- Integrates seamlessly into existing systems
- Available in stationary and radial designs
- Different belt options are available depending on the material handled (smooth, cleated)
- 3 phase 460 volt drive